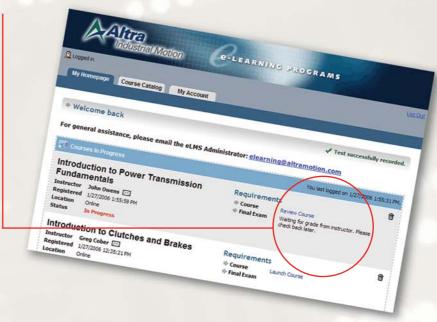

#### Grades

After you submit your answers, you will return to the "My Homepage" screen.
A message will appear to confirm that your submission was received and graded results will be posted soon.

449 Gardner Street • South Beloit, IL 61080 815-389-3771 • Fax: 815-389-6212 www.altramotion.com