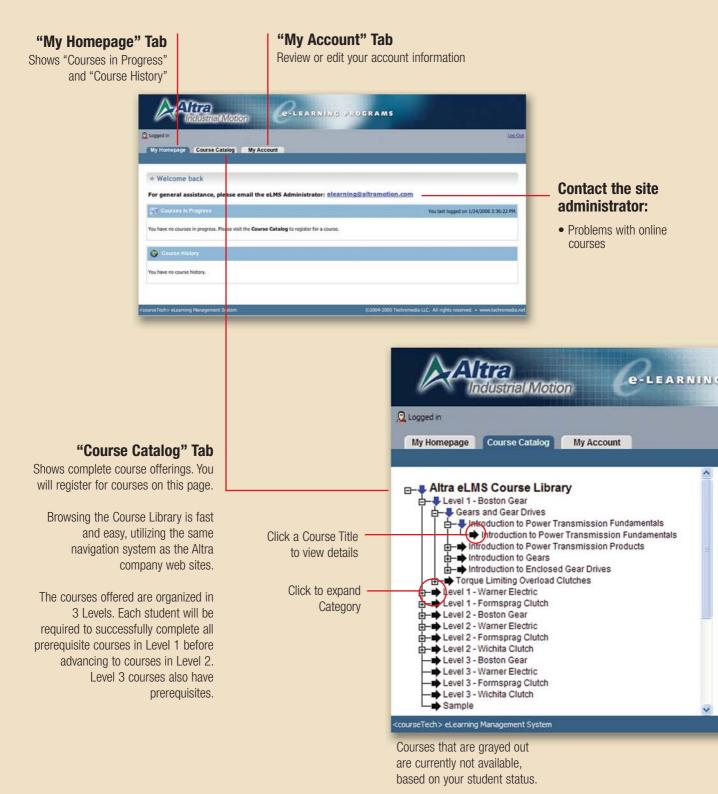

#### **Launch Course**

Following confirmation of your course registration, you will return to the "My Homepage" screen. The course you registered for under "Course in Progress" will appear. Under "Requirements" you will see the following options:

- Pre-Test
- Course
- Final Exam
- Survey

You must begin by clicking on the first option listed, complete it and continue to the next. Our example starts with "Course". Click "Launch Course" (in blue) to begin. A "Welcome" screen will appear at the beginning of every course.