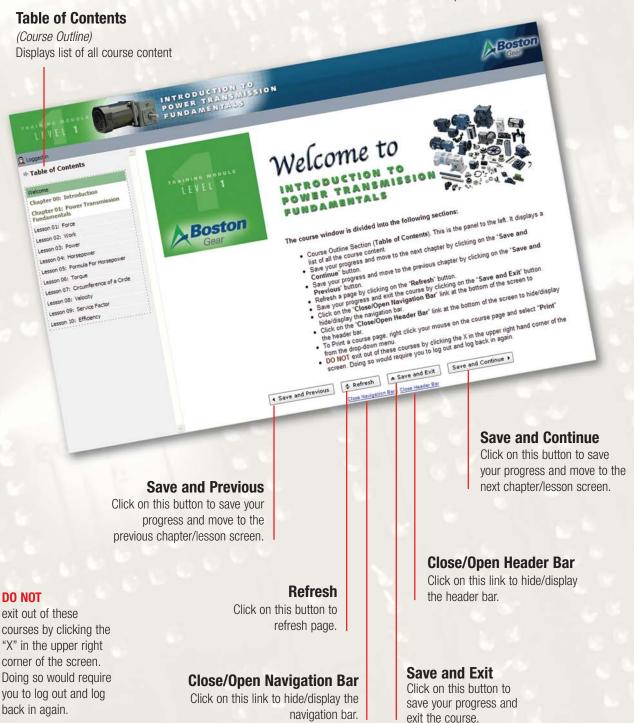

### **Take the Course**

After you have clicked "Launch Course" on the "My Homepage" screen, a "Welcome" screen will appear. A series of function buttons are located at the bottom of each screen, which allow you to progress easily through the course.

#### **Print**

Right click your mouse on the course page and select "Print" from the drop-down menu.

chapter test.