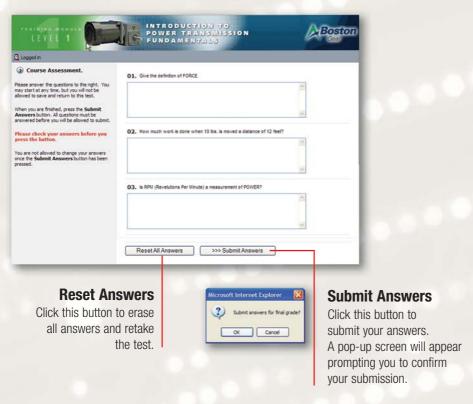

### **Take the Test**

Course Assessments are designed for easy use. The tests consist of multiple choice, true/false, and fill-in-the-blank questions. For multiple choice and true/false, click on the appropriate button. For fill-in-the-blank questions, type your answers into the dialog box.

When you are finished, click on the "Submit Answers" button. ALL questions must be answered before you will be allowed to submit.

Be sure to check your answers before you submit.