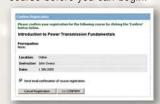

#### **Course Information**

When a course is selected, a registration box will appear containing the name of the course, instructor, and any course prerequisites.

#### **Register for a Course**

Click on the "Register" button.

A confirmation screen will appear.
You must confirm registration of the course before you can begin.

If the "Register" button is grayed, you are currently taking this course. See "Course in Progress" on the "My Homepage" tab.