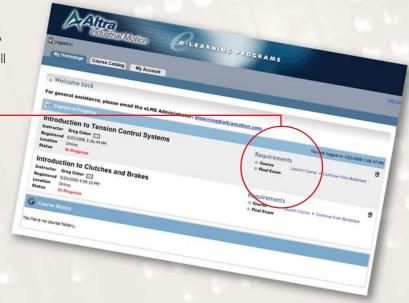

#### **Launch Course**

Following confirmation of your course registration, you will return to the "My Homepage" screen. The course you registered for under "Course in Progress" will appear. Under "Requirements" you will see the following options:

- Pre-Test
- Course
- Final Exam
- Survey

You must begin by clicking on the first option listed, complete it and continue to the next. Our example starts with "Course". Click "Launch Course" (in blue) to begin. A "Welcome" screen will appear at the beginning of every course.