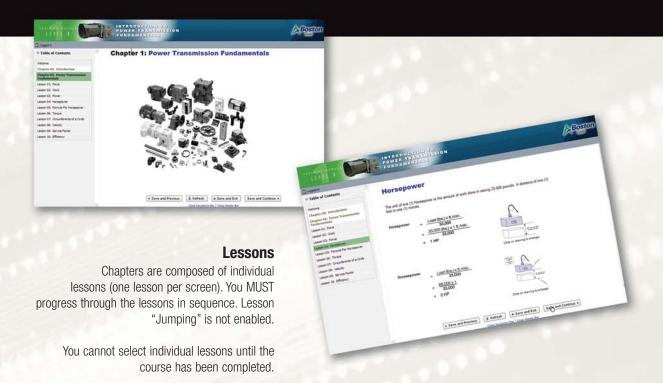

### **Take the Course**

After you have clicked "Launch Course" on the "My Homepage" screen, a "Welcome" screen will appear. A series of function buttons are located at the bottom of each screen, which allow you to progress easily through the course.