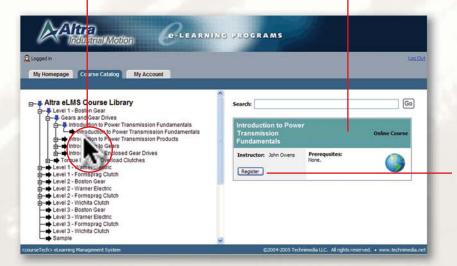

#### Select a Course

Simply click on the title of the course you wish to take from the Course Library.

#### **Course Information**

When a course is selected, a registration box will appear containing the name of the course, instructor, and any course prerequisites.

#### **Register for a Course**

Click on the "Register" button.

A confirmation screen will appear.
You must confirm registration of the course before you can begin.

If the "Register" button is grayed, you are currently taking this course. See "Course in Progress" on the "My Homepage" tab.