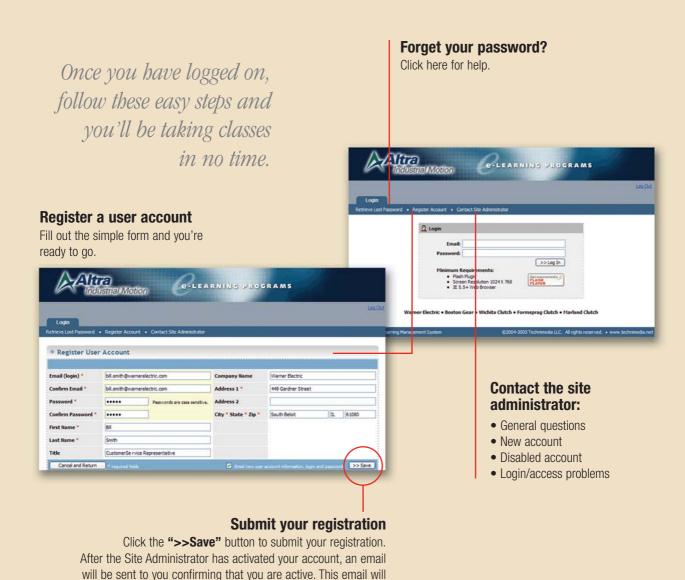

# Once you've registered, you can access courses through your personal Homepage...

## **Register for a Course**

The online course registration is streamlined for hassle-free usage.