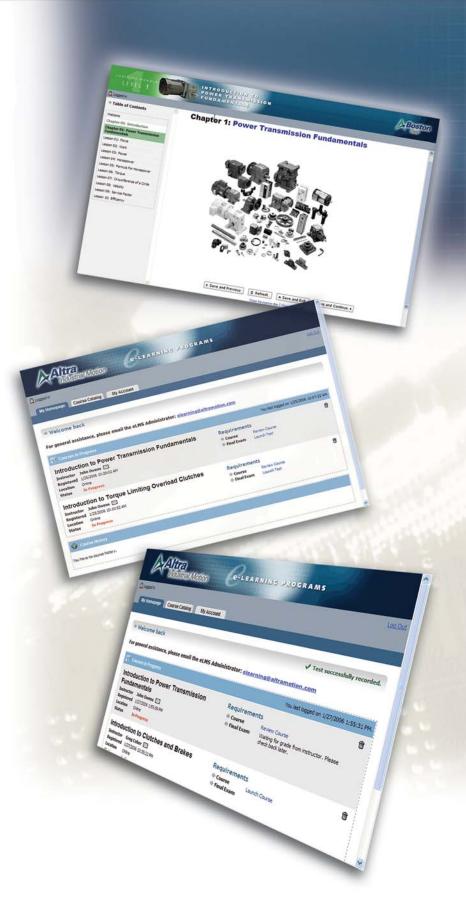

- Pre-Test
- Course
- Final Exam
- Survey

You must begin by clicking on the first option listed, complete it and continue to the next. Our example starts with "Course". Click "Launch Course" (in blue) to begin. A "Welcome" screen will appear at the beginning of every course.

### **Take the Course**

After you have clicked "Launch Course" on the "My Homepage" screen, a "Welcome" screen will appear. A series of function buttons are located at the bottom of each screen, which allow you to progress easily through the course.