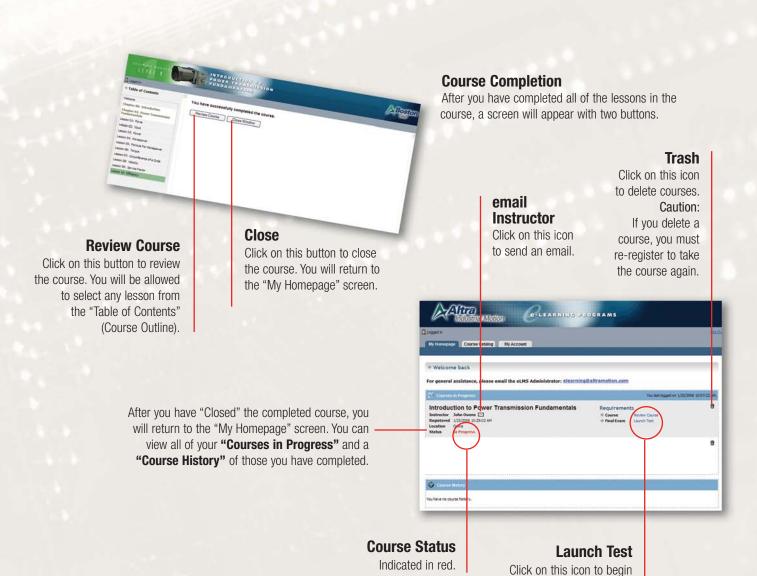

#### **Launch Course**

Following confirmation of your course registration, you will return to the "My Homepage" screen. The course you registered for under "Course in Progress" will appear. Under "Requirements" you will see the following options:

- Pre-Test
- Course
- Final Exam
- Survey

You must begin by clicking on the first option listed, complete it and continue to the next. Our example starts with "Course". Click "Launch Course" (in blue) to begin. A "Welcome" screen will appear at the beginning of every course.

#### Grades

After you submit your answers, you will return to the "My Homepage" screen.
A message will appear to confirm that your submission was received and graded results will be posted soon.

449 Gardner Street • South Beloit, IL 61080 815-389-3771 • Fax: 815-389-6212 www.altramotion.com